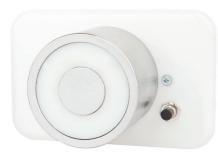

### 35770 EXTENSION DESCRIPTION

The **LOX 35770** Extension Series of Door
Hold Open Magnets are multi-functional and
dual voltage. The innovative swivel head allows
the extension arm to be either straight for wall
mount, or 90 degree for floor mounting. The
operating voltage can be selected to either
12VDC or 24VDC by selector pins. The product
comes in two versions, either **150mm**or **300mm** 

#### 35770 EXTENSION SERIES 150MM & 300MM WALL & FLOOR HOLD OPEN MAGNETS