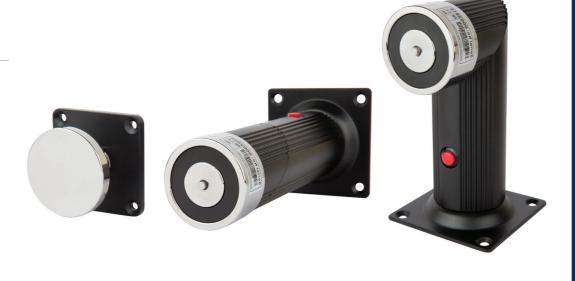

### 35770 EXTENSION DESCRIPTION

The **LOX 35770** Extension Series of Door
Hold Open Magnets are multi-functional and
dual voltage. The innovative swivel head allows
the extension arm to be either straight for wall
mount, or 90 degree for floor mounting. The
operating voltage can be selected to either
12VDC or 24VDC by selector pins. The product
comes in two versions, either **150mm**or **300mm** 

#### 35770 EXTENSION SERIES 150MM & 300MM WALL & FLOOR HOLD OPEN MAGNETS

#### **35770 EXTENSION FACTS**

- Dual Voltage 12 & 24VDC
- High holding force up to 50kgs
- Manual override release button
- Wall or floor mountable
- 150mm or 300mm lengths
- No residual magnetism

Dimensions (mm)