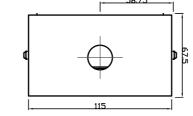

*12** or **24VDC**.







35772 FLOOR MOUNT BOX

**35770 & 35771** WALL HOLD OPEN MAGNETS

#### **SPECIFICATIONS**

LOX\*

LOX LOCKING PTY LTD | www.loxlocking.com.au

| 35770            | 12VDC WALL MOUNT MAGNETIC DOOR HOLD OPEN                |
|------------------|---------------------------------------------------------|
| 35771            | 24VDC WALL MOUNT MAGNETIC DOOR HOLD OPEN                |
| 35772            | FLOOR MOUNT MAGNETIC DOOR HOLD OPEN BOX                 |
| HOLDING STRENGTH | UP TO 50KG                                              |
| VOLTAGE/CURRENT  | 12VDC = 100mA 24VDC = 50mA (                            |
| ENVIRONMENTAL    | OPERATIONAL TEMPERATURE RANGE - 20 DEG. C TO 60 DEG. C. |

## **35000 SERIES**

Wall or Floor Open Magnets

### PRODUCT DIMENSIONS











58.6

Dimensions (mm)

# LOX®





35770 + 35771 FACTS

Floor mount and wall mount options

■ Up to 50kg holding force
■ 12 and 24VDC options

### **35000 SERIES**

Wall or Floor Open Magnets with Extension

### 35770 EXTENSION DESCRIPTION

The **LOX 35770** Extension Series of Door
Hold Open Magnets are multi-functional and
dual voltage. The innovative swivel head allows
the extension arm to be either straight for wall
mount, or 90 degree for floor mounting. The
operating voltage can be selected to either
12VDC or 24VDC by selector pins. The product
comes in two versions, either **150mm**or **300mm** 



#### 35770 EXTENSION SERIES 150MM & 300MM WALL & FLOOR HOLD OPEN MAGNETS

#### **SPECIFICATIONS**

LOX\*

LOX LOCKING PTY LTD | www.loxlocking.com.au

| 35770-150        | 150MM WAL