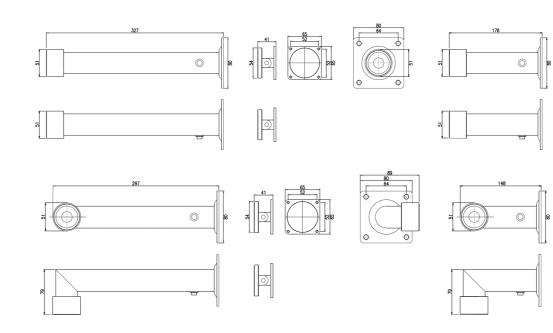

4VDC by selector pins. The product
comes in two versions, either **150mm**or **300mm** 



#### 35770 EXTENSION SERIES 150MM & 300MM WALL & FLOOR HOLD OPEN MAGNETS

#### **SPECIFICATIONS**

LOX\*

LOX LOCKING PTY LTD | www.loxlocking.com.au

| 35770-150        | 150MM WALL OR FLOOR 90 DEGREE HOLD OPEN MAGNET         |
|------------------|--------------------------------------------------------|
| 35770-300        | 300MM WALL OR FLOOR 90 DEGREE HOLD OPEN MAGNET         |
| HOLDING STRENGTH | UP TO 50KG                                             |
| VOLTAGE/CURRENT  | DUAL VOLTAGE 12/24VDC 12VDC = 140mA 24VDC = 70mA       |
| ENVIRONMENTAL    | OPERATIONAL TEMPERATURE RANGE - 0 DEG. C TO 55 DEG. C. |

### **35000 SERIES**

Wall or Floor Open Magnets with Extension

### PRODUCT DIMENSIONS



#### **35770 EXTENSION FACTS**

- Dual Voltage 12 & 24VDC
- High holding force up to 50kgs
- Manual override release button
- Wall or floor mountable
- 150mm or 300mm lengths
- No residual magnetism

Dimensions (mm)