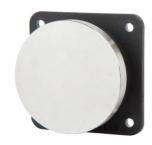

#### 35770 + 35771 DESCRIPTION

The **LOX 35770+35771** Heavy duty door magnetic holder, with **50kg** holding force, titanium alloy surface finished, elegant appearance. When an alarm occurs, power is removed from the devices and the doors are returned to the closed condition. The devices come in **12** or **24VDC**.

35772 FLOOR MOUNT BOX

**35770 & 35771** WALL HOLD OPEN MAGNETS