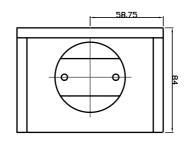

in **12** or **24VDC**.







35772 FLOOR MOUNT BOX

**35770 & 35771** WALL HOLD OPEN MAGNETS

#### **SPECIFICATIONS**

LOX\*

LOX LOCKING PTY LTD | www.loxlocking.com.au

| 35770            | 12VDC WALL MOUNT MAGNETIC DOOR HOLD OPEN                |
|------------------|---------------------------------------------------------|
| 35771            | 24VDC WALL MOUNT MAGNETIC DOOR HOLD OPEN                |
| 35772            | FLOOR MOUNT MAGNETIC DOOR HOLD OPEN BOX                 |
| HOLDING STRENGTH | UP TO 50KG                                              |
| VOLTAGE/CURRENT  | 12VDC = 100mA 24VDC = 50mA (                            |
| ENVIRONMENTAL    | OPERATIONAL TEMPERATURE RANGE - 20 DEG. C TO 60 DEG. C. |

## **35000 SERIES**

Wall or Floor Open Magnets

### PRODUCT DIMENSIONS











58.6

Dimensions (mm)

# LOX®





35770 + 35771 FACTS

Floor mount and wall mount options

■ Up to 50kg holding force
■ 12 and 24VDC options

### **35000 SERIES**

Wall or Floor Open Magnets with Extension

### 35770 EXTENSION DESCRIPTION

The **LOX 35770** Extension Series of Door
Hold Open Magnets are multi-functional and
dual voltage. The innovative swivel head allows
the extension arm to be either straight for wall
mount, or 90 degree for floor mounting. The
operating voltage can be selected to either
12VDC or 24VDC by selector pins. The product
comes in two versions, either **150mm**or **300mm** 



#### 35770 EXTENSION SERIES 150MM & 300MM WALL & FLOOR HOLD OPEN MAGNETS

#### **SPECIFICATIONS**

LOX\*

LOX LOCKING PTY LTD | www.loxlocking.com.au

| 35770-150        | 150MM