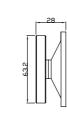

* or **24VDC**.







35772 FLOOR MOUNT BOX

**35770 & 35771** WALL HOLD OPEN MAGNETS

#### **SPECIFICATIONS**

LOX\*

LOX LOCKING PTY LTD | www.loxlocking.com.au

| 35770            | 12VDC WALL MOUNT MAGNETIC DOOR HOLD OPEN                |
|------------------|---------------------------------------------------------|
| 35771            | 24VDC WALL MOUNT MAGNETIC DOOR HOLD OPEN                |
| 35772            | FLOOR MOUNT MAGNETIC DOOR HOLD OPEN BOX                 |
| HOLDING STRENGTH | UP TO 50KG                                              |
| VOLTAGE/CURRENT  | 12VDC = 100mA 24VDC = 50mA (                            |
| ENVIRONMENTAL    | OPERATIONAL TEMPERATURE RANGE - 20 DEG. C TO 60 DEG. C. |

## **35000 SERIES**

Wall or Floor Open Magnets

### PRODUCT DIMENSIONS











58.6

Dimensions (mm)

# LOX®





35770 + 35771 FACTS

Floor mount and wall mount options

■ Up to 50kg holding force
■ 12 and 24VDC options

### **35000 SERIES**

Wall or Floor Open Magnets with Extension

### 35770 EXTENSION DESCRIPTION

The **LOX 35770** Extension Series of Door
Hold Open Magnets are multi-functional and
dual voltage. The innovative swivel head allows
the extension arm to be either straight for wall
mount, or 90 degree for floor mounting. The
operating voltage can be selected to either
12VDC or 24VDC by selector pins. The product
comes in two versions, either **150mm**or **300mm** 



#### 35770 EXTENSION SERIES 150MM & 300MM WALL & FLOOR HOLD OPEN MAGNETS

#### **SPECIFICATIONS**

LOX\*

LOX LOCKING PTY LTD | www.loxlocking.com.au

| 35770-150        | 150MM WALL OR