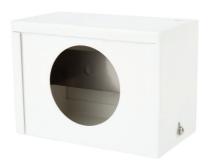

35772 FLOOR MOUNT BOX

**35770 & 35771** WALL HOLD OPEN MAGNETS

#### **SPECIFICATIONS**

LOX\*

LOX LOCKING PTY LTD | www.loxlocking.com.au

| 35770            | 12VDC WALL MOUNT MAGNETIC DOOR HOLD OPEN                |
|------------------|---------------------------------------------------------|
| 35771            | 24VDC WALL MOUNT MAGNETIC DOOR HOLD OPEN                |
| 35772            | FLOOR MOUNT MAGNETIC DOOR HOLD OPEN BOX                 |
| HOLDING STRENGTH | UP TO 50KG                                              |
| VOLTAGE/CURRENT  | 12VDC = 100mA 24VDC = 50mA (                            |
| ENVIRONMENTAL    | OPERATIONAL TEMPERATURE RANGE - 20 DEG. C TO 60 DEG. C. |