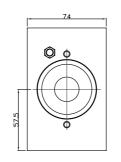

2** or **24VDC**.







35772 FLOOR MOUNT BOX

**35770 & 35771** WALL HOLD OPEN MAGNETS

#### **SPECIFICATIONS**

LOX\*

LOX LOCKING PTY LTD | www.loxlocking.com.au

| 35770            | 12VDC WALL MOUNT MAGNETIC DOOR HOLD OPEN                |
|------------------|---------------------------------------------------------|
| 35771            | 24VDC WALL MOUNT MAGNETIC DOOR HOLD OPEN                |
| 35772            | FLOOR MOUNT MAGNETIC DOOR HOLD OPEN BOX                 |
| HOLDING STRENGTH | UP TO 50KG                                              |
| VOLTAGE/CURRENT  | 12VDC = 100mA 24VDC = 50mA (                            |
| ENVIRONMENTAL    | OPERATIONAL TEMPERATURE RANGE - 20 DEG. C TO 60 DEG. C. |

## **35000 SERIES**

Wall or Floor Open Magnets

### PRODUCT DIMENSIONS











58.6

Dimensions (mm)

# LOX®





35770 + 35771 FACTS

Floor mount and wall mount options

■ Up to 50kg holding force
■ 12 and 24VDC options

### **35000 SERIES**

Wall or Floor Open Magnets with Extension

### 35770 EXTENSION DESCRIPTION

The **LOX 35770** Extension Series of Door
Hold Open Magnets are multi-functional and
dual voltage. The innovative swivel head allows
the extension arm to be either straight for wall
mount, or 90 degree for floor mounting. The
operating voltage can be selected to either
12VDC or 24VDC by selector pins. The product
comes in two versions, either **150mm**or **300mm** 



#### 35770 EXTENSION SERIES 150MM & 300MM WALL & FLOOR HOLD OPEN MAGNETS

#### **SPECIFICATIONS**

LOX\*

LOX LOCKING PTY LTD | www.loxlocking.com.au

| 35770-150        | 150MM WALL